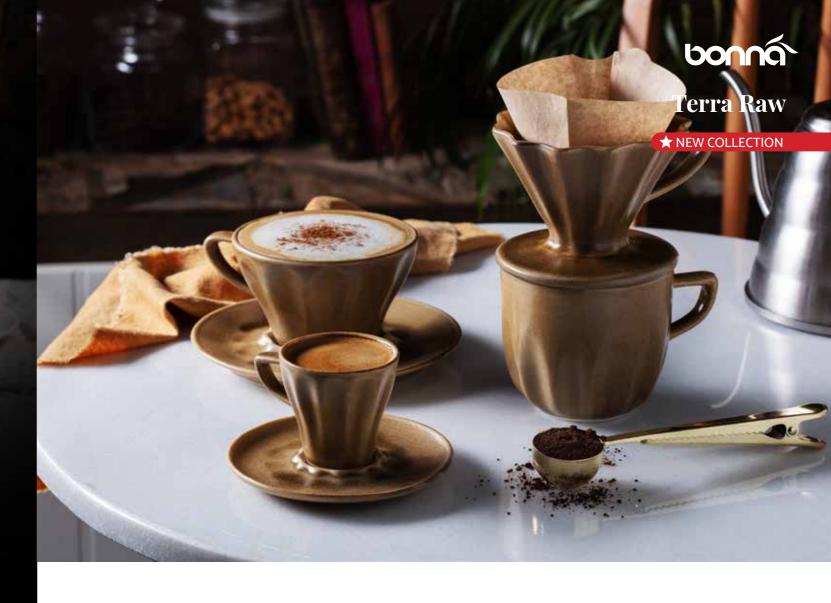

## RAW

NEW COLLECTION ★

object born from the earth, water and fire... The Bonna Raw Collection pays homage to lightness with its organic and delicate forms. Offering beauty combined with functional simplicity, the Bonna Raw Collection wraps your hands with its embossed lines and adds a stylish decorative signature to your kitchen. Its white colour provides a bright canvas for your favourite beverages. Thanks to its ribbed design, each piece in the product family is lighter than the products on

the market. In addition to the coffee cups designed separately for different types of coffee, the dripper planned for the 360° coffee brewing ritual carries the same design identity. Although the designs are inspired by random pattern sketches, natural forms and marine animals, they stand away from visual noise and give you the chance to slow down. As you stand in this colourful jungle full of life, you will feel your mind calm down with Bonna Raw.