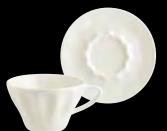

## RAW

NEW COLLECTION ★

object born from the earth, water and fire... The Bonna Raw Collection pays homage to lightness with its organic and delicate forms. Offering beauty combined with functional simplicity, the Bonna Raw Collection wraps your hands with its embossed lines and adds a stylish decorative signature to your kitchen. Its white colour provides a bright canvas for your favourite beverages. Thanks to its ribbed design, each piece in the product family is lighter than the products on

the market. In addition to the coffee cups designed separately for different types of coffee, the dripper planned for the 360° coffee brewing ritual carries the same design identity. Although the designs are inspired by random pattern sketches, natural forms and marine animals, they stand away from visual noise and give you the chance to slow down. As you stand in this colourful jungle full of life, you will feel your mind calm down with Bonna Raw.